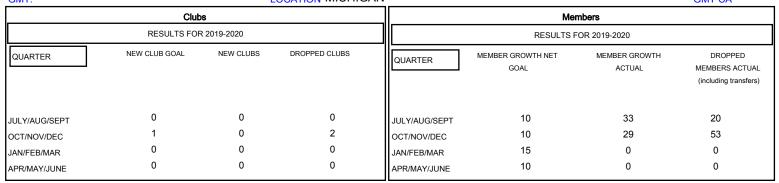

## MONTHLY MEMBERSHIP PROGRESS REPORT

## District 11 A2

GMT: LOCATION MICHIGAN GMT CA







| DROPPED CLUBS: 2  DROPPED MEMBERS |          | 21 CLUBS OF 41 ADDED 1 OR MORE NEW MEMBERS | GENDER DISTRIB  MALE  FEMALE    | 394 (29.78%) |     |
|-----------------------------------|----------|--------------------------------------------|---------------------------------|--------------|-----|
| DECEASED                          | 15       | CLICK HERE FOR CUMULATIVE  MEMBERSHIP DATA | TOTAL FAMILY UNIT MEMBERS       |              | 213 |
| CLUB CANCELLED                    | 19<br>39 |                                            | FAMILY MEMBERS PAYING HALF DUES |              | 109 |
| OTHER                             |          |                                            |                                 |              |     |
| TOTAL                             | 73       |