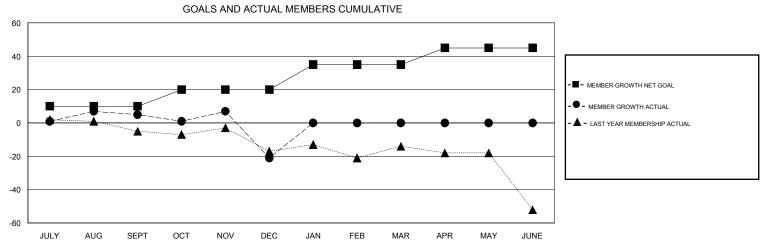

## MONTHLY MEMBERSHIP PROGRESS REPORT

## District 11 A2

GMT: LOCATION MICHIGAN GMT CA







| DROPPED CLUBS: 2  DROPPED MEMBERS |          | 21 CLUBS OF 41 ADDED 1 OR MORE NEW MEMBERS | GENDER DISTRIB  MALE  FEMALE    | 394 (29.78%) |     |
|-----------------------------------|----------|--------------------------------------------|---------------------------------|--------------|-----|
| DECEASED                          | 15       | CLICK HERE FOR CUMULATIVE  MEMBERSHIP DATA | TOTAL FAMILY UNIT MEMBERS       |              | 213 |
| CLUB CANCELLED                    | 19<br>39 |                                            | FAMILY MEMBERS PAYING HALF DUES |              | 109 |
| OTHER                             |          |                                            |                                 |              |     |
| TOTAL                             | 73       |